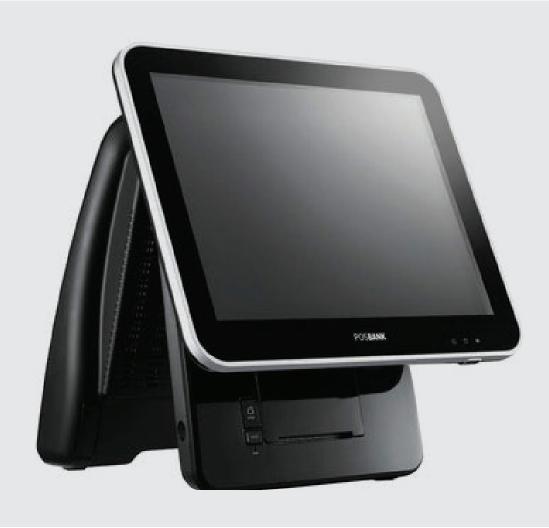

## **DESCRIPTION**

With an innovative all-in-one system, the IMPREX® PRIME has all you need as a POS terminal. With a high-speed 3" POS printer integrated into the terminal, there is no need to decide what to have around it as peripherals. The touch display with a bright screen delivers a vivid and crisp image. The powerful computing part serves as a sturdy base stand as well. Unboxing and putting it on the counter is all you can do to start the installation.