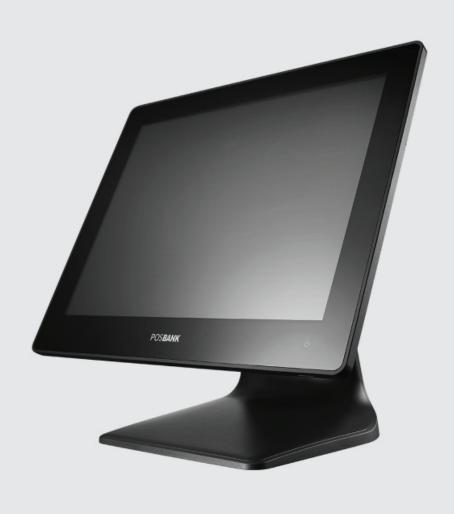

# **APEXA POS P2200G**

C-J3455, 15", 4GB, 128GB

#### **DESCRIPTION**

APEXA® GT is POSBANK's latest POS terminal which reinterprets the traditional forms of mechanical looking in a modern and contemporary style. Its unrivaled innovative design enables customers to enjoy space efficiency and usability at the same time. APEXA®GT features modern and contemporary styling, powerful performance, superior touch display, multiple I/O interfaces, and flexible installation. Simply built for today's retail and hospitality businesses.